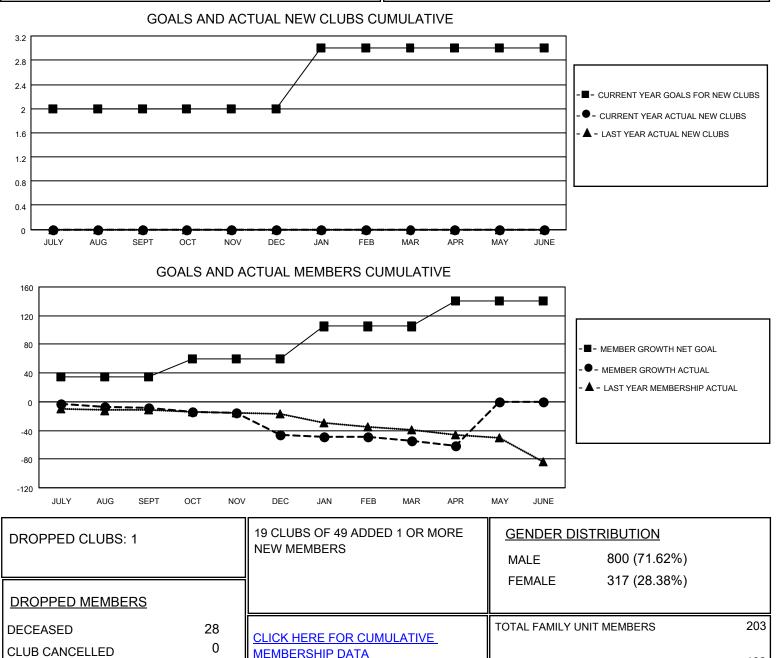

## LOCATION INDIANA

District 25 B

Results as of: 4/30/2021

| Clubs                 |               |           |               | Members               |                          |                         |                                                    |
|-----------------------|---------------|-----------|---------------|-----------------------|--------------------------|-------------------------|----------------------------------------------------|
| RESULTS FOR 2020-2021 |               |           |               | RESULTS FOR 2020-2021 |                          |                         |                                                    |
| QUARTER               | NEW CLUB GOAL | NEW CLUBS | DROPPED CLUBS | QUARTER ME            | EMBER GROWTH NET<br>GOAL | MEMBER GROWTH<br>ACTUAL | DROPPED<br>MEMBERS ACTUAL<br>(including transfers) |
| JULY/AUG/SEPT         | 2             | 0         | 0             | JULY/AUG/SEPT         | 35                       | 20                      | 24                                                 |
| OCT/NOV/DEC           | 0             | 0         | 0             | OCT/NOV/DEC           | 25                       | 27                      | 53                                                 |
| JAN/FEB/MAR           | 1             | 0         | 1             | JAN/FEB/MAR           | 45                       | 14                      | 16                                                 |
| APR/MAY/JUNE          | 0             | 0         | 0             | APR/MAY/JUNE          | 35                       | 2                       | 9                                                  |